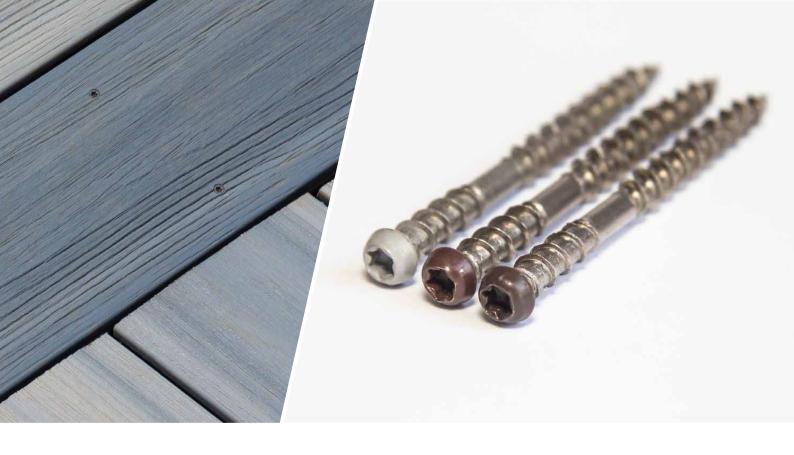

# **COLOUR MATCHED COMPOSITE TOP FIXING SCREWS**

HULK Fasteners composite deck and trim screws are available in nine different colours designed to match and blend in with decking boards from all leading composite decking manufacturers. Choose the colour that matches your decking boards for a discreet final look. Please check your regional availability of screw colours.

# **COMPOSITE DECKING SCREWS (CDS)**

Stainless steel: 316 Available in dark brown, light brown, brown, tan brown, beige, dark grey and light grey

For fastening (top-fixing) composite boards to timber frames