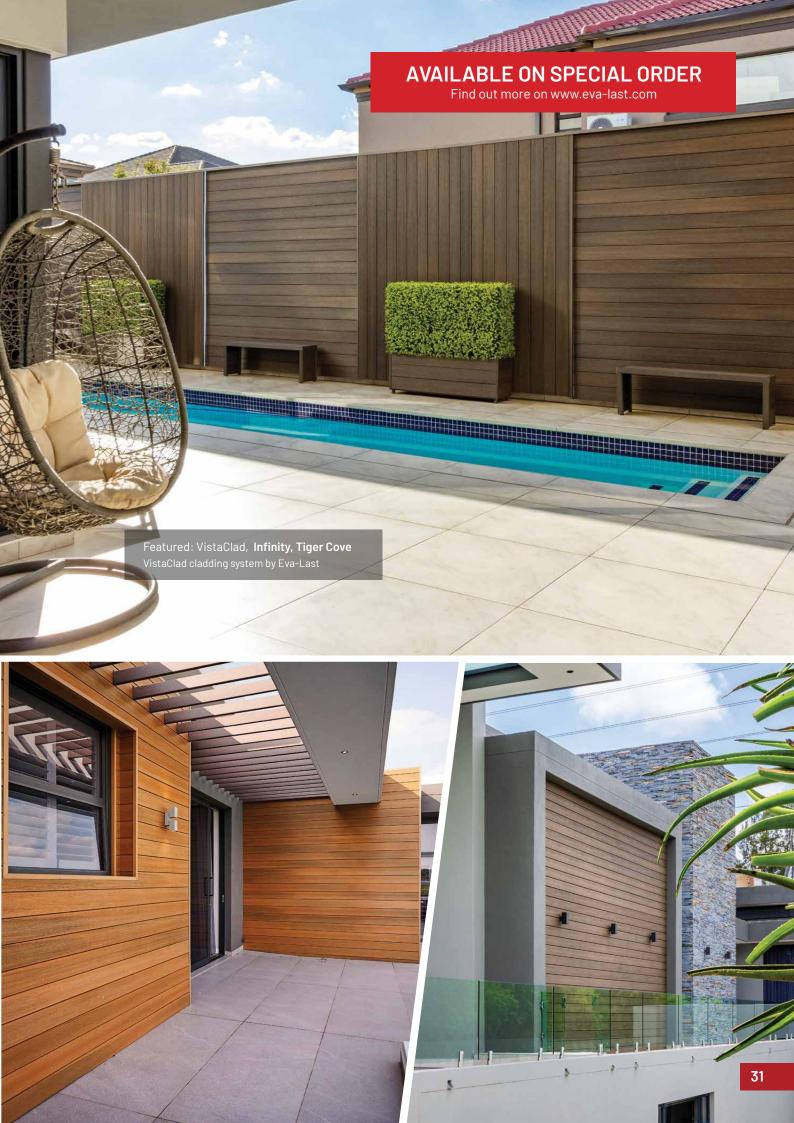

#### **CUTTING-EDGE SUSTAINABLE CLADDING**

VistaClad bamboo composite cladding breathes vibrancy into your home or office space and enhances your walls with the attractive look of hardwoods. Let routine maintenance and premature replacement be things of the past as you look to the future with one of the most cutting-edge, and durable cladding products available. The range is available in a selection of natural-looking colours and comes with a complementary trim solution for a neat and tidy finish, making VistaClad a complete cladding system.

#### **BAMBOO COMPOSITE PROFILES**

VistaClad boards are lightweight, and are available in Apex and Infinity bamboo composite material technologies, designed for long-lasting weather resistance, including protection against insects, moisture, and fade. The tongue and groove profile design interlocks the boards, suppling system tolerance whilst improving load distribution and reduction of moisture ingress.