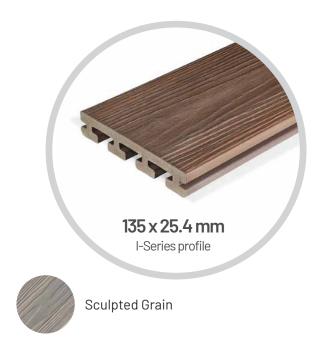

Dimensions Weight Recommended

joist spacing

135 x 25.4 mm 2.8 kg / m 400 mm on centre

**Grooved board** 

Chain collated clip

#### **Grooved edge fasteners**

Compatible with the hidden Chain collated clip and screw