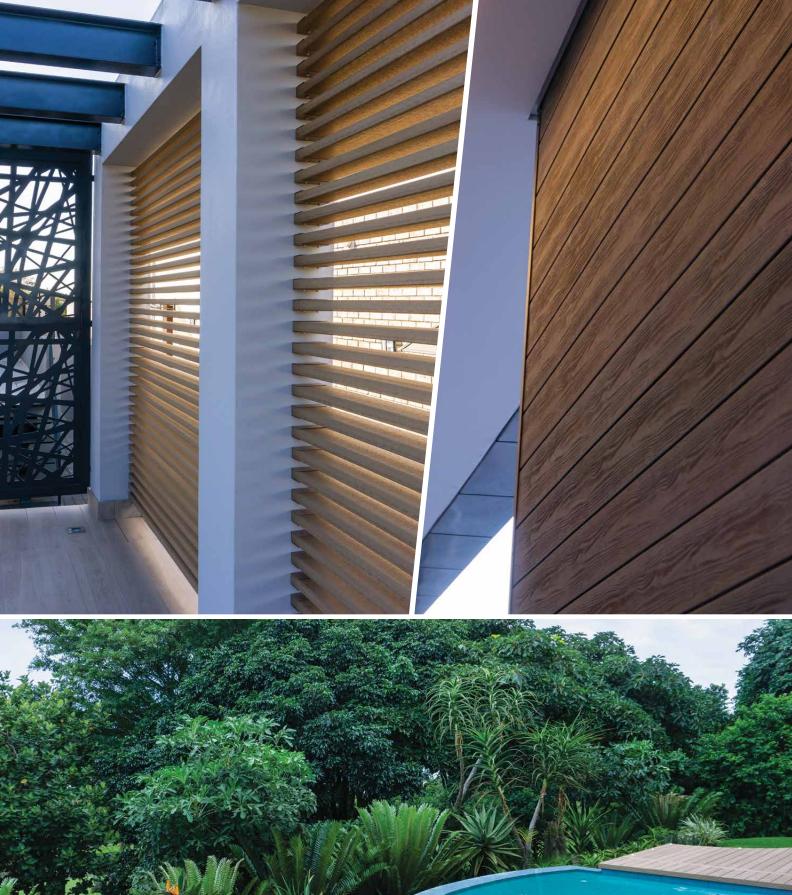

# CLADDING

Eva-Last composite decking is designed to make any outdoor area more beautiful and more enjoyable. Choose from our three specialised bamboo composite decking brands.

VistaClad bamboo composite cladding breathes vibrancy into your home or office space and enhances your walls with the attractive look of natural hardwoods.

#### **CUTTING-EDGE SUSTAINABLE CLADDING**

VistaClad bamboo composite cladding breathes vibrancy into your home or office space and enhances your walls with the attractive look of hardwoods. Let routine maintenance and premature replacement be things of the past as you look to the future with one of the most cutting-edge, and durable cladding products available. The range is available in a selection of natural-looking colours and comes with a complementary trim solution for a neat and tidy finish, making VistaClad a complete cladding system.