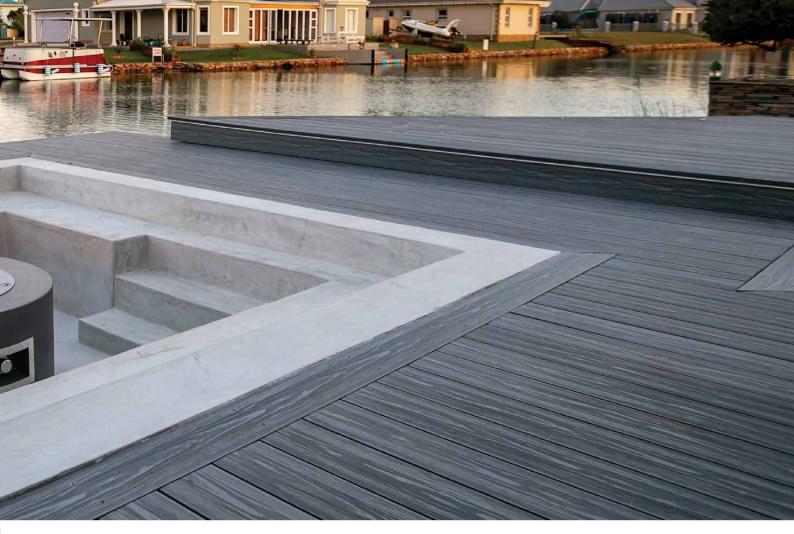

# THE HASSLE-FREE ALTERNATIVE TO WOOD

Eva-Last composite offers the beauty of timber, but in a hassle-free, durable option that's longer lasting, virtually maintenance free, and eco-friendly. Cutting-edge engineering is bringing even greater structural advancements and lifestyle benefits to composite, and thoughtful detail to aesthetics now gives it an even more natural appearance in an expanded range of products, colours, and textures.

# **TECHNOLOGIES**

Eva-Last has developed a resilient collection of bamboo composite technologies, each with its own unique characteristics and set of benefits. These versatile materials can be used in a variety of applications such as decking, cladding, screening, as well as other architectural features.