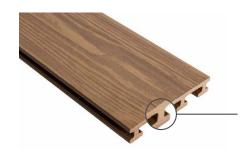

#### REINFORCED, CAPPED BAMBOO-PVC COMPOSITE DECKING

#### **GROOVED BOARD**

The Apex PLUS single sided grooved board in bamboo-foamed PVC with a glass fiber-reinforced core offers a flawless, fastenerfree final look thanks to the grooves along its edges which are designed for streamlined installation using HULK hidden fastener clips.

Dimensions Weight

145 x 21 mm 2.7 kg / m

Recommended joist spacing

450 mm on centre