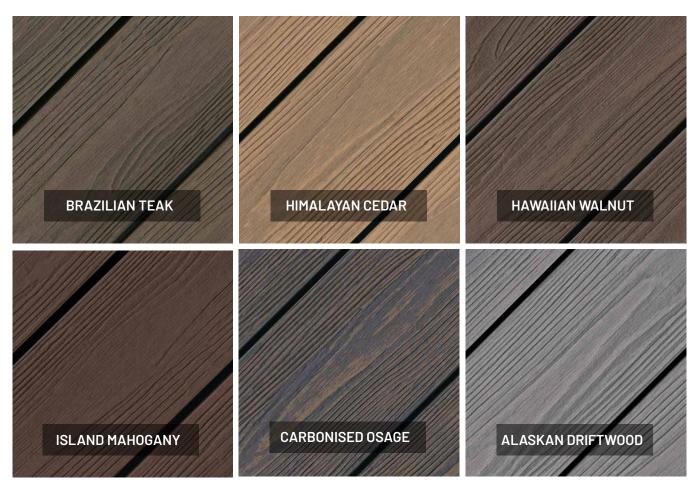

# **INFINITY FINISH & COLOUR GUIDE**

Infinity composite offers incredibly natural-looking colours thanks to its advanced colour technology which gives each board unique colour variation to embody the essence of timber. Enjoy the beauty of wood with the benefits of composite. Whether you choose to use it as decking, cladding, screening, or in other imaginative ways, Infinity complements your style and provides the perfect finish for your space.

# **SURFACE FINISHES**

**Note:** To find out about colour availability, please speak to your local agent.