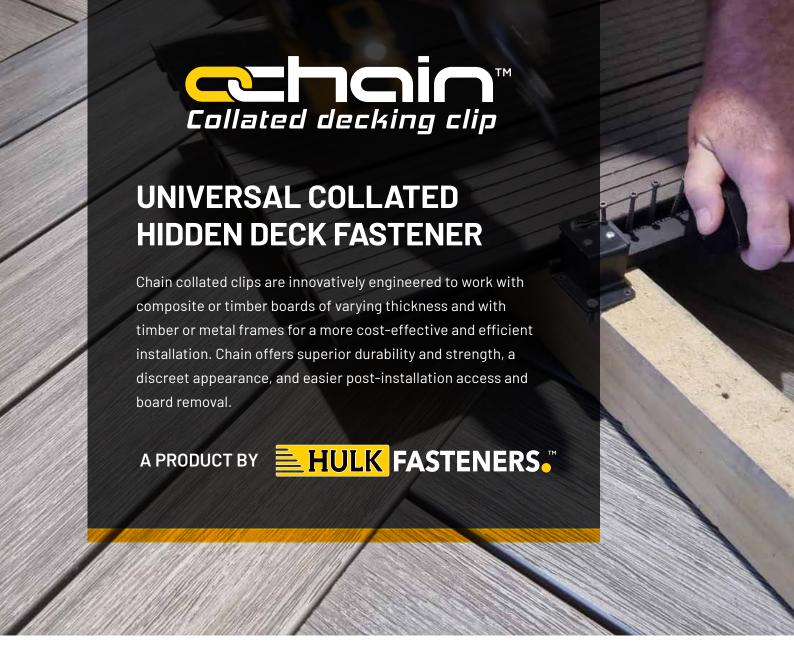

# DECK FASTENERS

HULK Fasteners offer higher performance and are a more efficient and discreet way to secure your decking without disrupting its final look.

#### DESIGNED FOR PROFESSIONALS. PERFECT FOR NOVICES.

HULK Fasteners offer higher performance and are a more efficient and discreet way to secure your decking without disrupting its final look.

# **HULK Fasteners hidden clips**

Eva-Last exclusively recommends HULK Fasteners to provide the strongest and most durable fix for composite decking and trim products. HULK Chain collated clips are used to install decking boards with grooved edges and provide a neat finish and faster installation.

#### **UNIVERSAL APPLICATION**

Works with timber & composite boards of variable thickness & groove depths

#### **EASIER POST-INSTALLATION ACCESS**

More convenient post-installation board removal with direct overhead fastener access