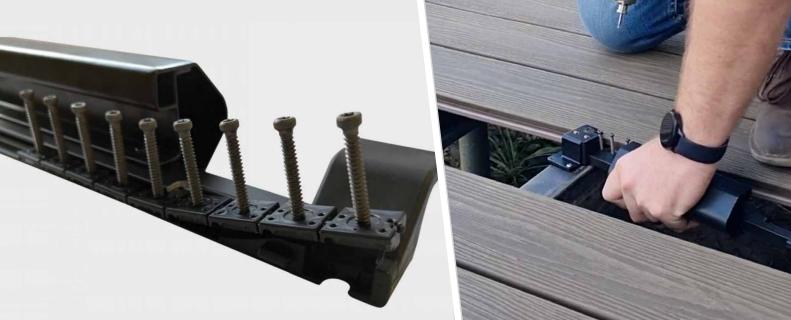

#### GET THE JOB DONE FASTER.

Chain collated clips save you time and money by streamlining installation with pre-loaded screws that offer cutting-edge performance for the entire lifespan of your deck. Enjoy a simpler installation and a more secure long-term fastener that complements the overall look of your deck.

#### MORE EFFICIENT INSTALLATION

Collated system comes pre-loaded with screws for quicker installation

#### CHAIN COLLATED CLIPS

Chain collated clips offer a smarter solution for creating an outdoor oasis. By preloading high quality and durable screws into equally reliable clips. Chain collated clips make installation more efficient, and are suitable for use by professionals or novices. Like all Eva-Last products, Chain collated clips are built on the principle of longevity.

#### **CHAIN HAND TOOL**

The Chain hand tool adds value to the Chain collated clip system by maximising installation efficiency. The hand tool creates precise fastening thanks to its built-in depth control system that eliminates installation errors and weak connections. The hand tool is compatible with a wide range of composite and timber board sizes, ergonomically designed for ease of use, and made from high quality materials for long-lasting reliability.