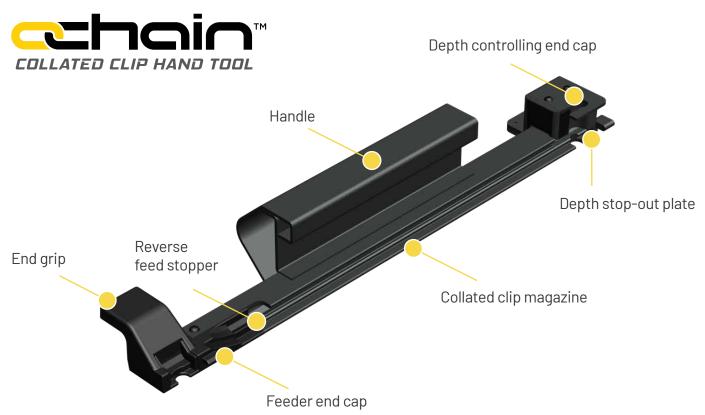

#### **CHAIN HAND TOOL**

The Chain hand tool adds value to the Chain collated clip system by maximising installation efficiency. The hand tool creates precise fastening thanks to its built-in depth control system that eliminates installation errors and weak connections. The hand tool is compatible with a wide range of composite and timber board sizes, ergonomically designed for ease of use, and made from high quality materials for long-lasting reliability.