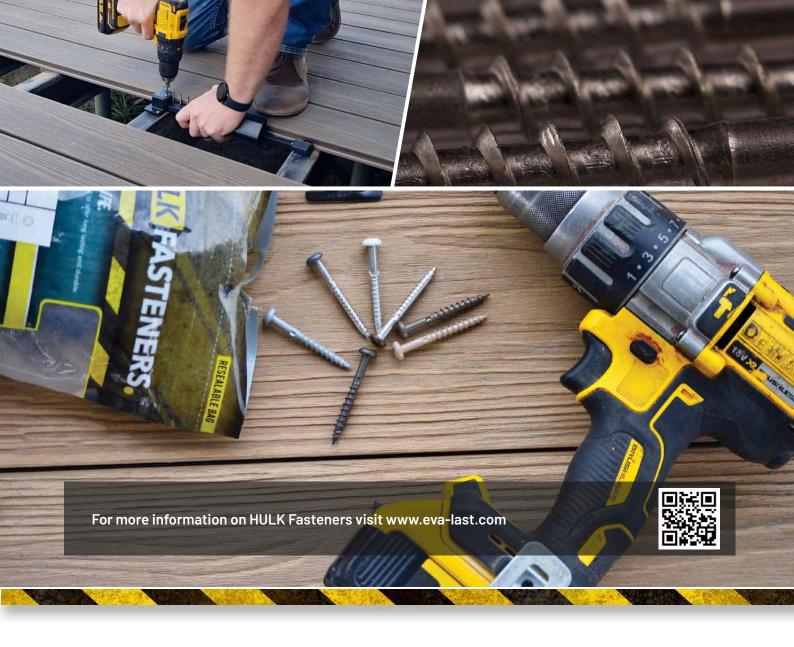

# DECK FASTENERS

HULK Fasteners offer higher performance and are a more efficient and discreet way to secure your decking without disrupting its final look.

#### DESIGNED FOR PROFESSIONALS. PERFECT FOR NOVICES.

HULK Fasteners offer higher performance and are a more efficient and discreet way to secure your decking without disrupting its final look.

# **HULK Fasteners hidden clips**

Eva-Last exclusively recommends HULK Fasteners to provide the strongest and most durable fix for composite decking and trim products. HULK Chain collated clips are used to install decking boards with grooved edges and provide a neat finish and faster installation.

#### **HULK** composite top fixing screws

Colour matching composite decking screws are used for top fixing non-grooved and fascia or deck trim profiles to metal or timber frames, providing an invisible finish.