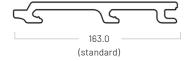

#### Standard size

| Product description | Dimensions    | Coverage             | Mass     |
|---------------------|---------------|----------------------|----------|
| Standard (Apex)     | 163 x 20.5 mm | 6.6 m/m <sup>2</sup> | 1.5 kg/m |