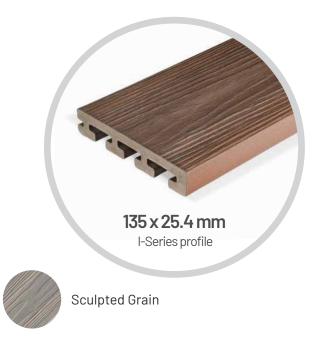

#### STARTER DECK BOARD

The Infinity IS single sided starter deck board offers one grooved edge and one solid edge, making it perfect for deck perimeters, picture framing decks, and creating stair edges. It fastens with a combination of HULK hidden fasteners and colour matched HULK composite decking screws.

Dimensions

Weight

Recommended joist spacing

135 x 25.4 mm  $2.7 \, kg / m$ 

400 mm on centre

#### Square edge fasteners

Uses HULK composite top fixing screws on non-grooved edges

Chain collated clip

#### Grooved edge fasteners

Compatible with the hidden Chain collated clip and screw

Infinity® IS profiles are available in various lengths. To find out which lengths are available in your region, please visit your local Eva-Last website. Please refer to the Infinity colours page to see our full colour range.