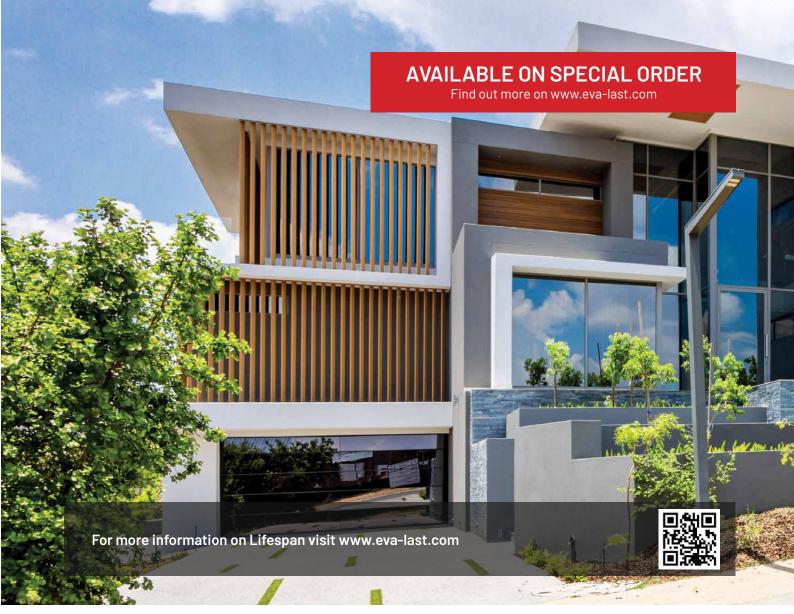

# CLADDING

Eva-Last composite decking is designed to make any outdoor area more beautiful and more enjoyable. Choose from our three specialised bamboo composite decking brands.

VistaClad bamboo composite cladding breathes vibrancy into your home or office space and enhances your walls with the attractive look of natural hardwoods.

#### **CUTTING-EDGE SUSTAINABLE CLADDING**

VistaClad bamboo composite cladding breathes vibrancy into your home or office space and enhances your walls with the attractive look of hardwoods. Let routine maintenance and premature replacement be things of the past as you look to the future with one of the most cutting-edge, and durable cladding products available. The range is available in a selection of natural-looking colours and comes with a complementary trim solution for a neat and tidy finish, making VistaClad a complete cladding system.