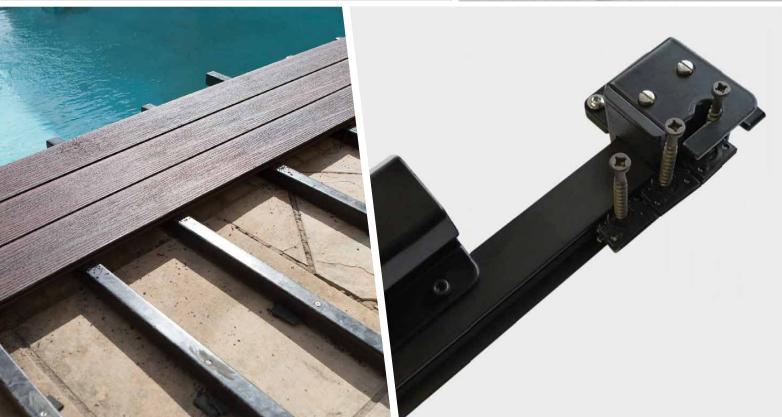

# **HULK Fasteners hidden clips**

Eva-Last exclusively recommends HULK Fasteners to provide the strongest and most durable fix for composite decking and trim products. HULK Chain collated clips are used to install decking boards with grooved edges and provide a neat finish and faster installation.

- 1 Hidden Clip & Clip Screw
- Composite Decking Screw (CDS) for timber frames or Metal Decking Screw (MDS) for metal frames
- Composite Trim Screw for timber frames or Metal Trim Screw for metal frames

#### STRENGTH IN SIZE

Proven strength in uplift holding power & preventing lateral movement of boards