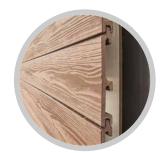

#### VISTACLAD SYSTEM COMPONENTS

The VistaClad system combines Eva-Last composite technologies with an innovative installation process to provide a robust and convenient cladding solution. The resultant hidden fixing generates an unblemished finish and avoids the limitations or inconvenience of fastening through composite.

Composite Cladding Boards

Clip Strip

Adapters & Trim Profiles

#### **CLIP LOCK DESIGN**

Boards securely click & lock into place to withstand strong winds