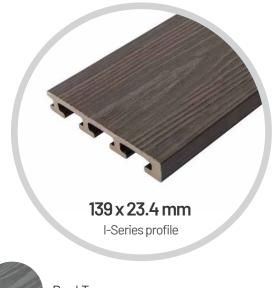

#### **GROOVED BOARD**

The Eva-tech IS single sided grooved board installs efficiently and securely with HULK hidden fastener clips. This I-Series profile offers a more beautiful composite finish with enhanced dual tone colour for the look of natural timber.

Dimensions

Weight

Recommended joist spacing

139 x 23.4 mm

2.4 kg / m

350 mm on centre

**Grooved board** 

Chain collated clip