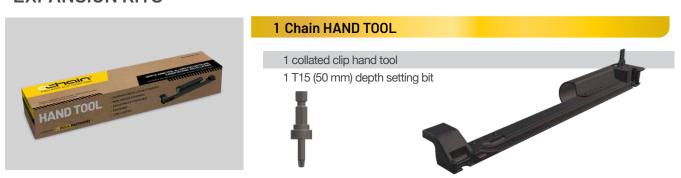

able clips. Chain collated clips make installation more efficient, and are suitable for use by professionals or novices. Like all Eva-Last products, Chain collated clips are built on the principle of longevity.

#### **CHAIN PACK**



#### 900 Chain COLLATED CLIPS

Six boxes in a pack; 150 clips per box







#### **CHAIN HAND TOOL**

The Chain hand tool adds value to the Chain collated clip system by maximising installation efficiency. The hand tool creates precise fastening thanks to its built-in depth control system that eliminates installation errors and weak connections. The hand tool is compatible with a wide range of composite and timber board sizes, ergonomically designed for ease of use, and made from high quality materials for long-lasting reliability.

#### **EXPANSION KITS**





# **COLOUR MATCHED COMPOSITE TOP FIXING SCREWS**

HULK Fasteners composite deck and trim screws are available in nine different colours designed to match and blend in with decking boards from all leading composite decking manufacturers. Choose the colour that matches your decking boards for a discreet final look. Please check your regional availability of screw colours.

# **COMPOSITE DECKING SCREWS (CDS)**



Stainless steel: 316 Available in dark brown, light brown, brown, tan brown, beige, dark grey and light grey

For fastening (top-fixing) composite boards to timber frames

# 75 COMPOSITE DECK SCREWS (for timber or metal frames)



# 75 Pack TOP FIXING SCREWS 75 carbon steel or stainless steel composite deck screws 1 drill bit

HULK Fasteners are recommended for use with all Eva-L