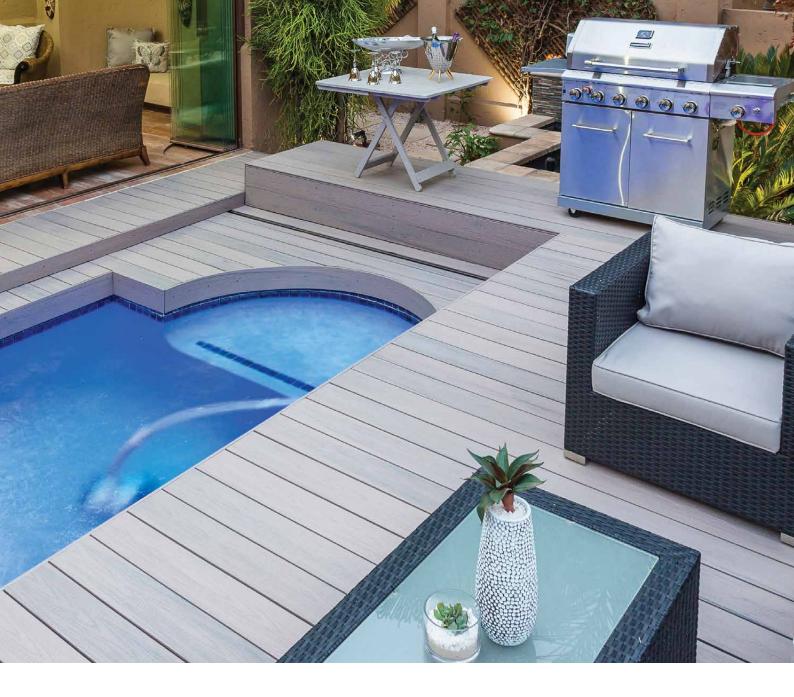

# THE HASSLE-FREE ALTERNATIVE TO WOOD

Eva-Last composite offers the beauty of timber, but in a hassle-free, durable option that's longer lasting, virtually maintenance free, and eco-friendly. Cutting-edge engineering is bringing even greater structural advancements and lifestyle benefits to composite, and thoughtful detail to aesthetics now gives it an even more natural appearance in an expanded range of products, colours, and textures.