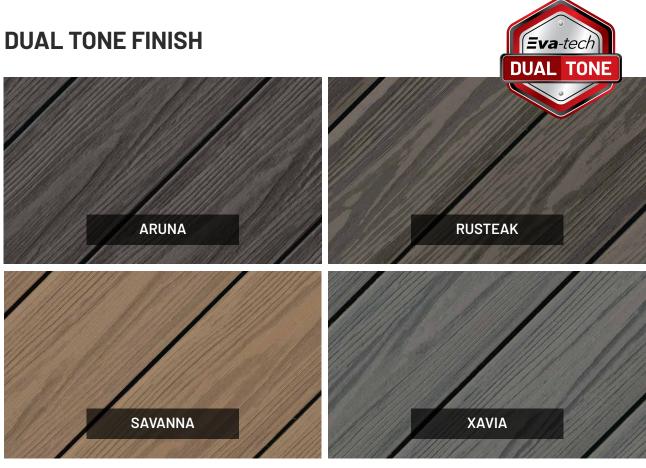

# **EVA-TECH FINISH & COLOUR GUIDE**

The new Eva-tech dual tone colour range adds an extra level of colour technology to each of the four classic Eva-tech colours to provide an even more natural-looking composite in an artfully designed surface finish which embodies the look of real wood. Enjoy Eva-tech bamboo composite in this advanced dual tone aesthetic.

# **SURFACE FINISHES**

**Note:** To find out about colour availability, please speak to your local agent.