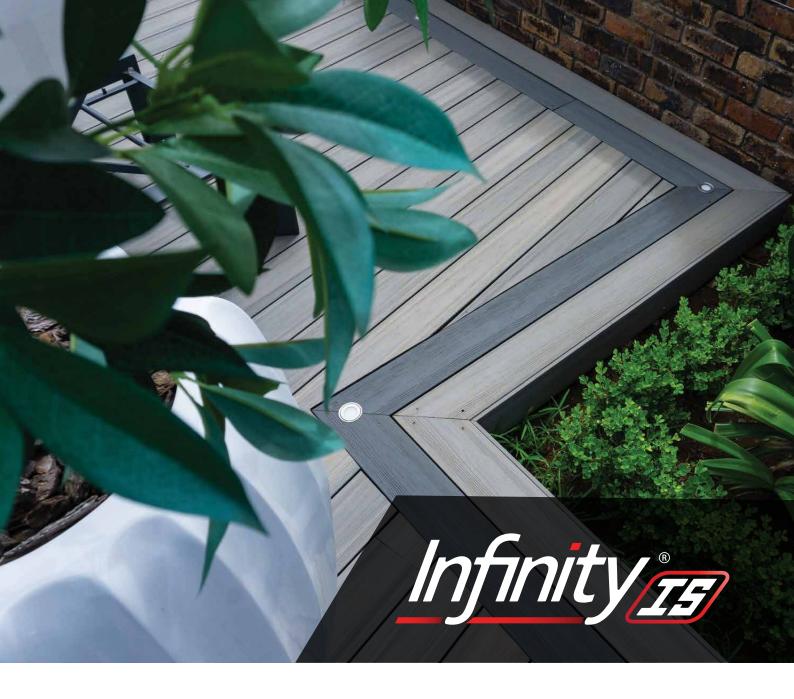

#### LIGHTWEIGHT CAPPED BAMBOO COMPOSITE

Infinity IS leads the market in durability with a resilient polymer capping, and I-beam shaped bamboo composite core.

# LIGHTWEIGHT, CAPPED BAMBOO COMPOSITE

Infinity IS combines all the benefits of durable Infinity bamboo composite with the advantages of I-Series to give you a durable co-extruded composite offering low maintenance, and an advanced resilient polymer cap for protection against scratches, fading, moisture issues, decay, and weather, as well as stain and slip resistance. With Infinity IS specialised streaked colour variation technology you can enjoy the look of timber in an environmentally friendly bamboo composite. The revolutionary I-beam design creates a cost-effective, lightweight board that uses less material, yet maintains span capabilities, strength, and stiffness for a more efficient installation. This improved environmentally friendly composite is holistically sustainable from its manufacturing to its use of raw material.