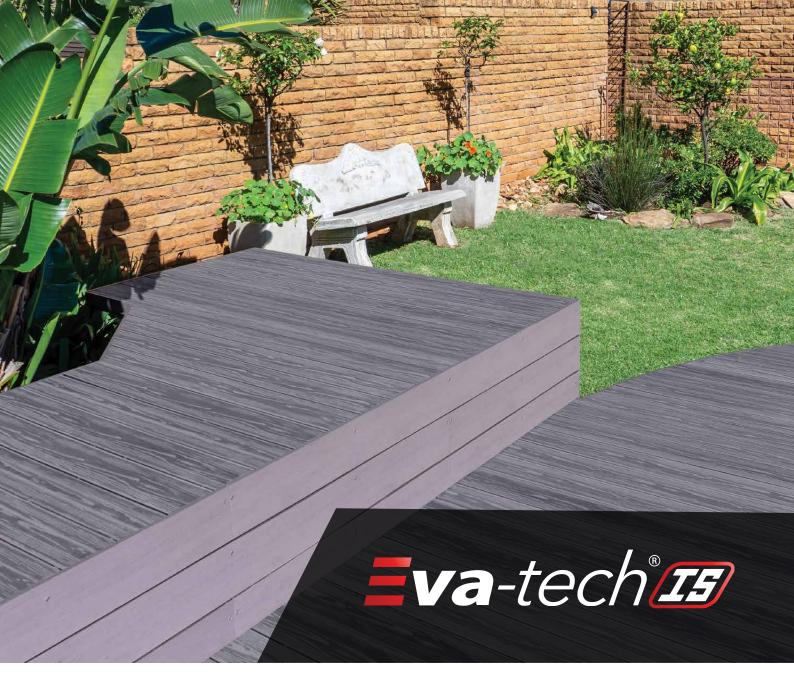

#### LIGHTWEIGHT BAMBOO COMPOSITE

Eva-tech IS, is an enhanced composite that elevates the functionality and beauty of your outdoor space at a more affordable price.

#### LIGHTWEIGHT BAMBOO COMPOSITE DECKING