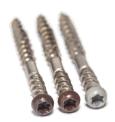

# **COMPOSITE DECKING SCREWS (CDS)**

Stainless steel: 316 Available in dark brown, light brown, brown, tan brown, beige, dark grey and light grey

For fastening (top-fixing) composite boards to timber frames

# 75 COMPOSITE DECK SCREWS (for timber or metal frames)

# 75 Pack TOP FIXING SCREWS 75 carbon steel or stainless steel composite deck screws 1 drill bit

HULK Fasteners are recommended for use with all Eva-Last installations. HULK composite deck and trim screws are available for timber and metal frames.