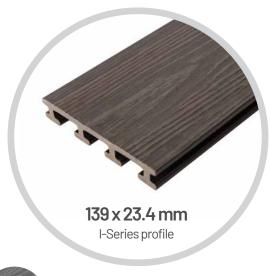

#### **GROOVED BOARD**

The Eva-tech IS single sided grooved board installs efficiently and securely with HULK hidden fastener clips. This I-Series profile offers a more beautiful composite finish with enhanced dual tone colour for the look of natural timber.

Dimensions

Weight

Recommended joist spacing

139 x 23.4 mm

2.4 kg / m

350 mm on centre

**Grooved board** 

Chain collated clip