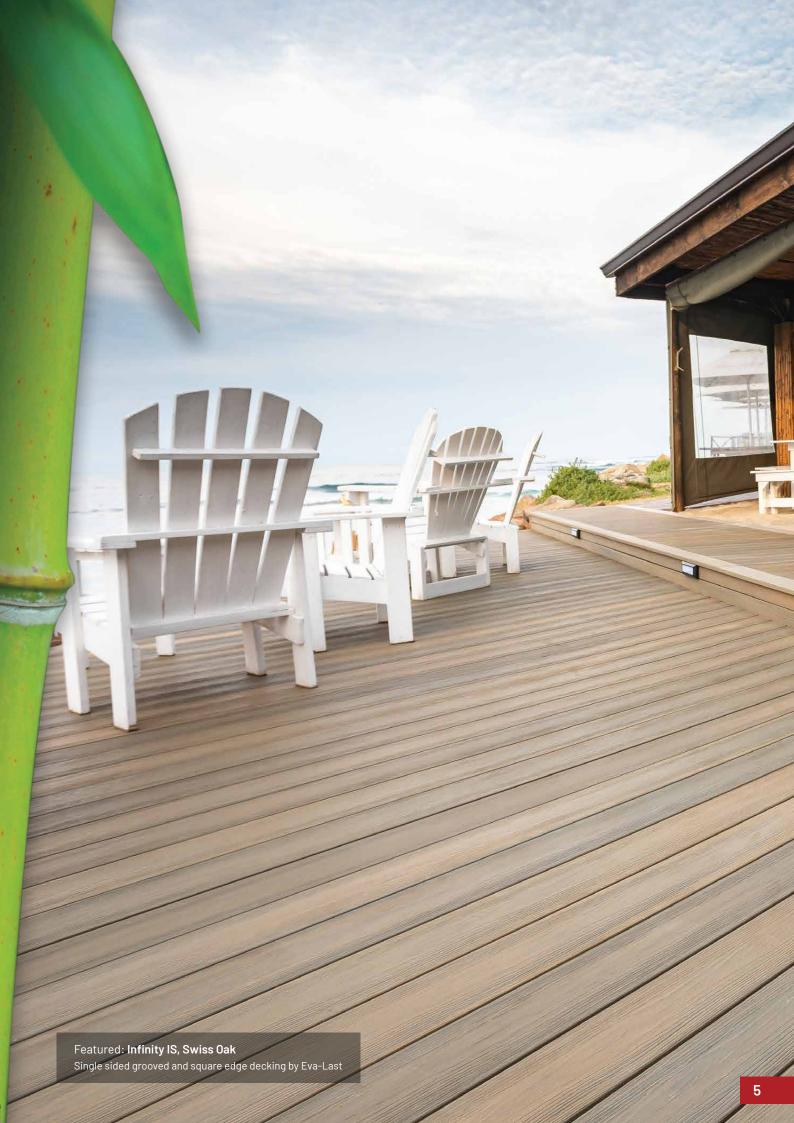

#### LIGHTWEIGHT CAPPED BAMBOO COMPOSITE

Infinity IS leads the market in durability with a resilient polymer capping, and I-beam shaped bamboo composite core.