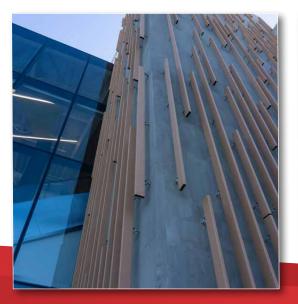

# ARCHITECTURAL BEAMS

Lifespan hybrid aluminium composite beams give you the creative freedom to build more memorable outdoor pergolas, screens, and other architectural design features.

#### HIGH PERFORMANCE FOR HIGH EXPECTATIONS

Lifespan beams add style and functionality in a diverse range of applications. Enjoy the shade and privacy of a pergola or screen, or enhance the appeal of your home exterior with beams that give the look of wood without the maintenance hassles. The versatility of Lifespan decorative architectural beams is matched only by their beauty.

#### REINFORCED MODULAR COMPOSITE

Lifespan architectural beams offer design versatility and increased span thanks to their specialised aluminium core that makes for easier installation at height. The outer coating of low-maintenance bamboo composite resists biodegradation, corrosion, insects, and harsh weather, and offers built-in UV protection for beautiful durability. Enjoy the look of timber beams without the upkeep.