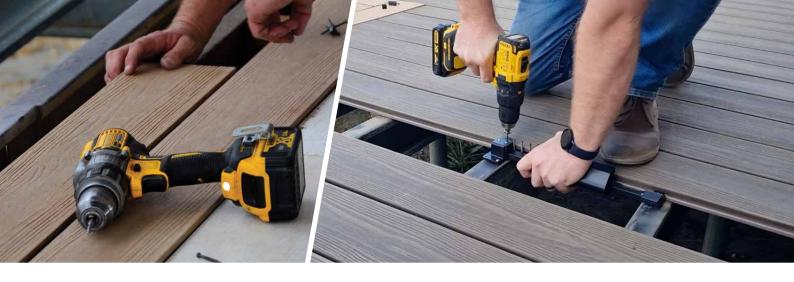

#### DESIGNED FOR PROFESSIONALS. PERFECT FOR NOVICES.

HULK Fasteners offer higher performance and are a more efficient and discreet way to secure your decking without disrupting its final look.

# **HULK Fasteners hidden clips**

Eva-Last exclusively recommends HULK Fasteners to provide the strongest and most durable fix for composite decking and trim products. HULK Chain collated clips are used to install decking boards with grooved edges and provide a neat finish and faster installation.

#### **HULK** composite top fixing screws

Colour matching composite decking screws are used for top fixing non-grooved and fascia or deck trim profiles to metal or timber frames, providing an invisible finish.