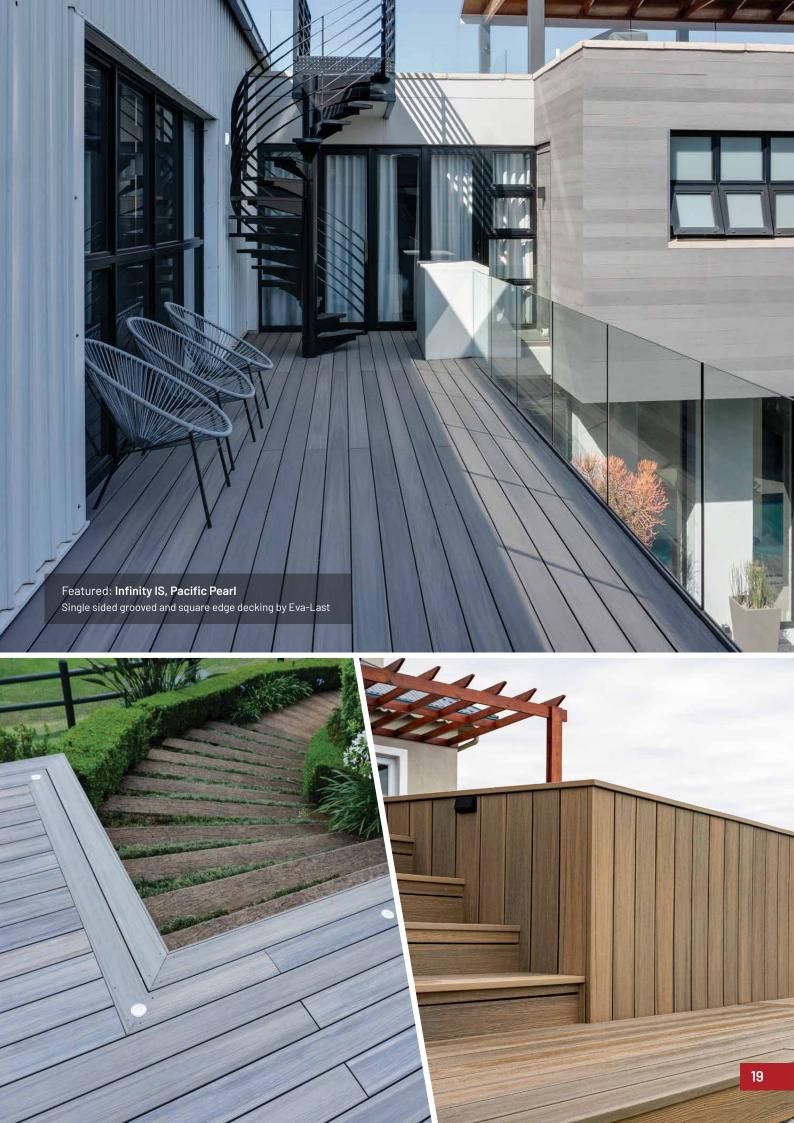

# LIGHTWEIGHT, CAPPED BAMBOO COMPOSITE

Infinity IS combines all the benefits of durable Infinity bamboo composite with the advantages of I-Series to give you a durable co-extruded composite offering low maintenance, and an advanced resilient polymer cap for protection against scratches, fading, moisture issues, decay, and weather, as well as stain and slip resistance. With Infinity IS specialised streaked colour variation technology you can enjoy the look of timber in an environmentally friendly bamboo composite. The revolutionary I-beam design creates a cost-effective, lightweight board that uses less material, yet maintains span capabilities, strength, and stiffness for a more efficient installation. This improved environmentally friendly composite is holistically sustainable from its manufacturing to its use of raw material.

#### **GROOVED BOARD**

The Infinity IS single sided grooved board installs efficiently and securely with HULK hidden fastener clips which slot into the grooves along the edges of the board and create a neat uninterrupted final look.

#### STARTER DECK BOARD

The Infinity IS single sided starter deck board offers one grooved edge and one solid edge, making it perfect for deck perimeters, picture framing decks, and creating stair edges. It fastens with a combination of HULK hidden fasteners and colour matched HULK composite decking screws.