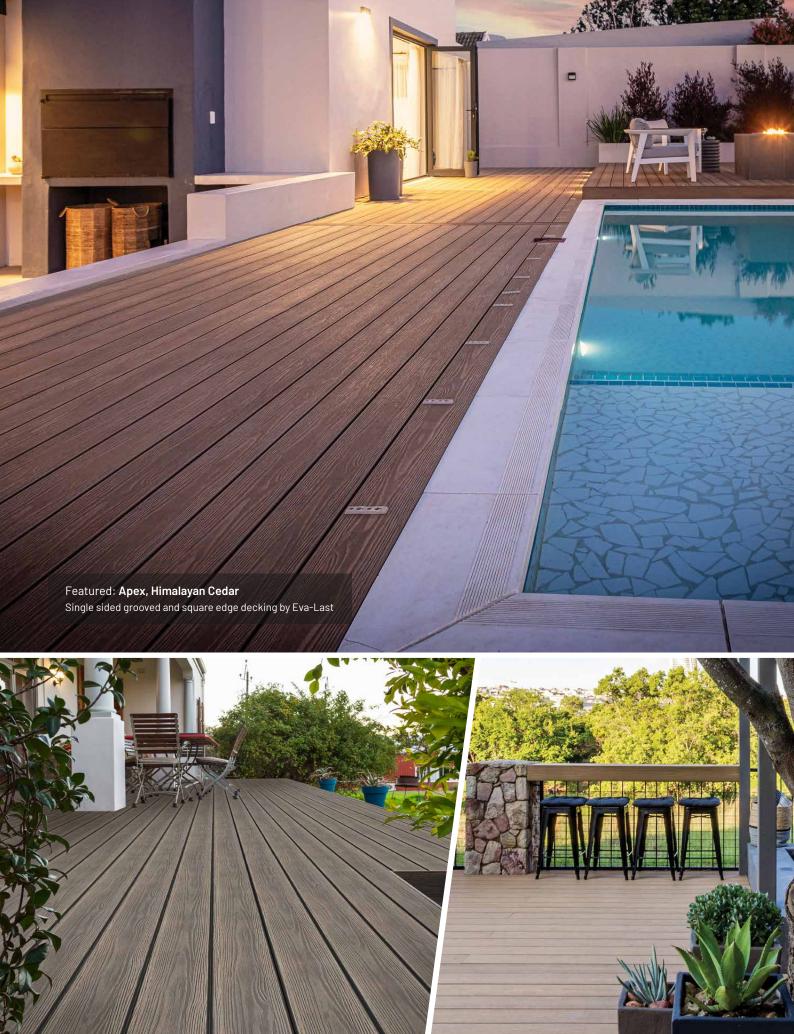

# THE HASSLE-FREE ALTERNATIVE TO WOOD

Eva-Last composite offers the beauty of timber, but in a hassle-free, durable option that's longer lasting, virtually maintenance free, and eco-friendly. Cutting-edge engineering is bringing even greater structural advancements and lifestyle benefits to composite, and thoughtful detail to aesthetics now gives it an even more natural appearance in an expanded range of products, colours, and textures.

# **PRODUCT CATEGORIES**

DECKING | CLADDING | ARCHITECTURAL BEAMS | DECKING FASTENERS

Eva-Last technologies create endless possibilities for the design and overall function of your outdoor space. Visit our website, www.eva-last.com, for inspiration and find out more about which composite product will suit your needs best.