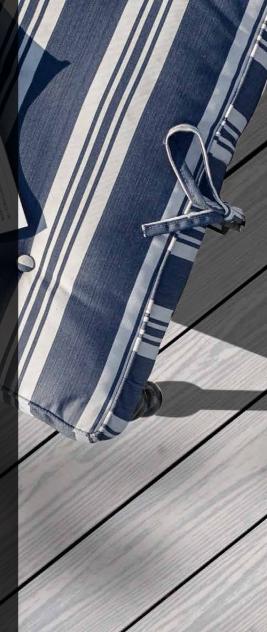

#### **GROOVED BOARD**

The Apex PLUS single sided grooved board in bamboo-foamed PVC with a glass fiber-reinforced core offers a flawless, fastenerfree final look thanks to the grooves along its edges which are designed for streamlined installation using HULK hidden fastener clips.

#### **Grooved board**

Chain collated clip

#### Grooved edge fasteners

Compatible with the hidden Chain collated clip and screw