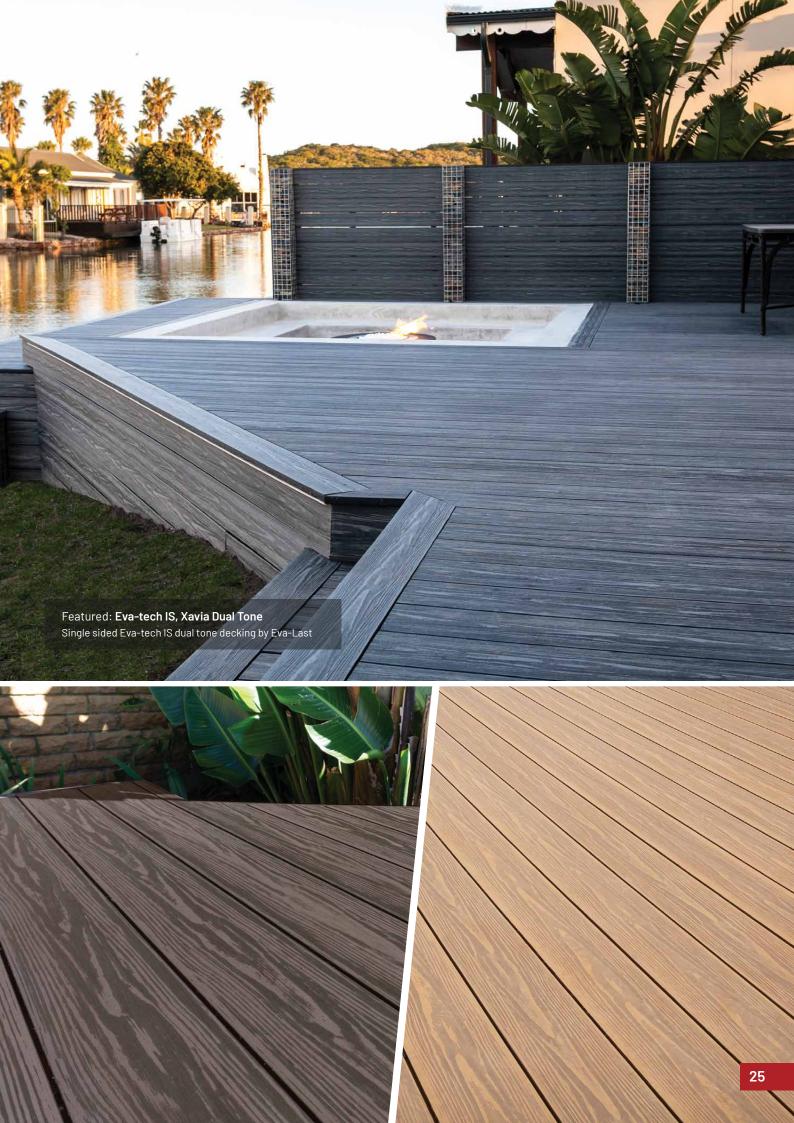

#### LIGHTWEIGHT BAMBOO COMPOSITE

Eva-tech IS, is an enhanced composite that elevates the functionality and beauty of your outdoor space at a more affordable price.

#### **GROOVED BOARD**

The Eva-tech IS single sided grooved board installs efficiently and securely with HULK hidden fastener clips. This I-Series profile offers a more beautiful composite finish with enhanced dual tone colour for the look of natural timber.

# **EVA-TECH FINISH & COLOUR GUIDE**

The new Eva-tech dual tone colour range adds an extra level of colour technology to each of the four classic Eva-tech colours to provide an even more natural-looking composite in an artfully designed surface finish which embodies the look of real wood. Enjoy Eva-tech bamboo composite in this advanced dual tone aesthetic.