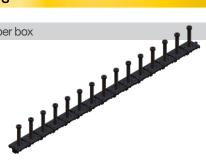

#### GET THE JOB DONE FASTER.

Chain collated clips save you time and money by streamlining installation with pre-loaded screws that offer cutting-edge performance for the entire lifespan of your deck. Enjoy a simpler installation and a more secure long-term fastener that complements the overall look of your deck.

Stainless steel clip with polymer coating

Pre-loaded with screw for ease of installation

#### CHAIN COLLATED CLIPS

Chain collated clips offer a smarter solution for creating an outdoor oasis. By preloading high quality and durable screws into equally reliable clips. Chain collated clips make installation more efficient, and are suitable for use by professionals or novices. Like all Eva-Last products, Chain collated clips are built on the principle of longevity.