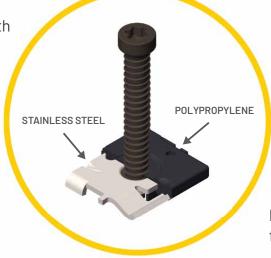

Stainless steel clip with polymer coating

Pre-loaded with screw for ease of installation

#### **DURABLE**

Stainless steel clip with a protective polymer coating for extended outdoor longevity