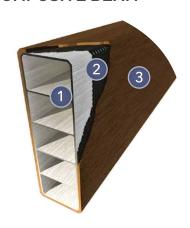

#### REINFORCED MODULAR COMPOSITE

Lifespan architectural beams offer design versatility and increased span thanks to their specialised aluminium core that makes for easier installation at height. The outer coating of low-maintenance bamboo composite resists biodegradation, corrosion, insects, and harsh weather, and offers built-in UV protection for beautiful durability. Enjoy the look of timber beams without the upkeep.

#### HYBRID ALUMINIUM BAMBOO COMPOSITE BEAM

- 1 Aluminium core
- 2 Engineered flexible adhesive
- 3 Outer protective composite coating (Eva-tech surface technology)

#### **INCREASED SPAN**

Lifespan architectural beams offer the span capability of much heavier, solid beams thanks to their built-in aluminium core. This core significantly enhances the dimensional and flexural stability of the beam, while the Eva-tech bamboo composite coating provides a realistic timber aesthetic, as well as resistance to severe climatic and biodeterioration conditions.