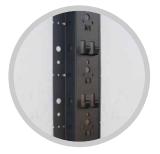

#### **BAMBOO COMPOSITE PROFILES**

VistaClad boards are lightweight, and are available in Apex and Infinity bamboo composite material technologies, designed for long-lasting weather resistance, including protection against insects, moisture, and fade. The tongue and groove profile design interlocks the boards, suppling system tolerance whilst improving load distribution and reduction of moisture ingress.

#### Standard size

| Product description | Dimensions    | Coverage             | Mass     |
|---------------------|---------------|----------------------|----------|
| Standard (Apex)     | 163 x 20.5 mm | 6.6 m/m <sup>2</sup> | 1.5 kg/m |

Standard size (New profile)

| Pr  | oduct description | Dimensions      | Coverage width       | Mass     |
|-----|-------------------|-----------------|----------------------|----------|
| Sta | ndard (Infinity)  | 159.5 x 22.5 mm | 6.6 m/m <sup>2</sup> | 2.3 kg/m |