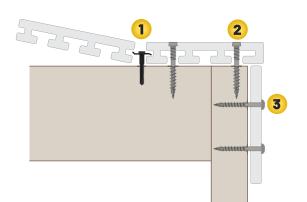

# **HULK Fasteners hidden clips**

Eva-Last exclusively recommends HULK Fasteners to provide the strongest and most durable fix for composite decking and trim products. HULK Chain collated clips are used to install decking boards with grooved edges and provide a neat finish and faster installation.

#### **HULK** composite top fixing screws

Colour matching composite decking screws are used for top fixing non-grooved and fascia or deck trim profiles to metal or timber frames, providing an invisible finish.

- 1 Hidden Clip & Clip Screw
- Composite Decking Screw (CDS) for timber frames or Metal Decking Screw (MDS) for metal frames
- Composite Trim Screw for timber frames or Metal Trim Screw for metal frames