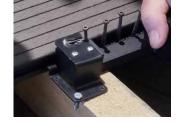

# **HULK Fasteners hidden clips**

Eva-Last exclusively recommends HULK Fasteners to provide the strongest and most durable fix for composite decking and trim products. HULK Chain collated clips are used to install decking boards with grooved edges and provide a neat finish and faster installation.

#### **HULK** composite top fixing screws

Colour matching composite decking screws are used for top fixing non-grooved and fascia or deck trim profiles to metal or timber frames, providing an invisible finish.