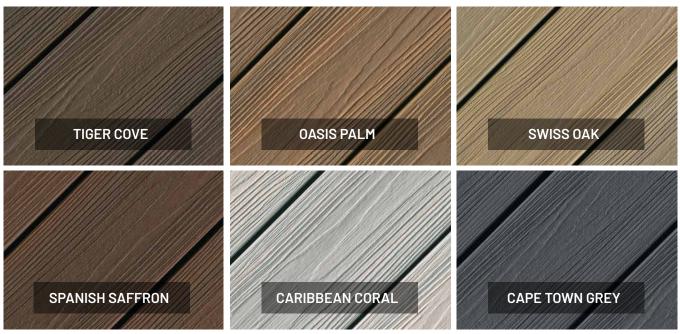

# **EVA-TECH FINISH & COLOUR GUIDE**

The new Eva-tech dual tone colour range adds an extra level of colour technology to each of the four classic Eva-tech colours to provide an even more natural-looking composite in an artfully designed surface finish which embodies the look of real wood. Enjoy Eva-tech bamboo composite in this advanced dual tone aesthetic.

# **SURFACE FINISHES**

**Note:** To find out about colour availability, please speak to your local agent.