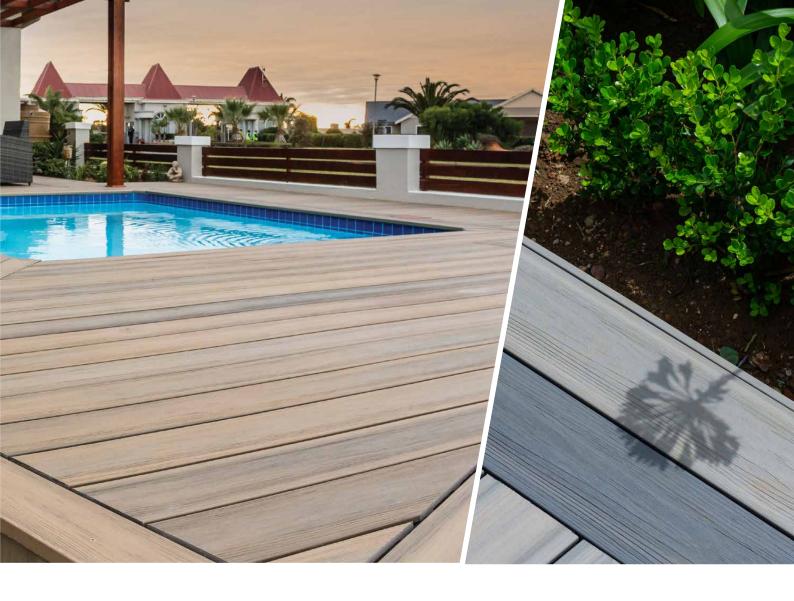

# **DECKING**

# CLADDING

Eva-Last composite decking is designed to make any outdoor area more beautiful and more enjoyable. Choose from our three specialised bamboo composite decking brands.

VistaClad bamboo composite cladding breathes vibrancy into your home or office space and enhances your walls with the attractive look of natural hardwoods.

# THE HASSLE-FREE ALTERNATIVE TO WOOD

Eva-Last composite offers the beauty of timber, but in a hassle-free, durable option that's longer lasting, virtually maintenance free, and eco-friendly. Cutting-edge engineering is bringing even greater structural advancements and lifestyle benefits to composite, and thoughtful detail to aesthetics now gives it an even more natural appearance in an expanded range of products, colours, and textures.