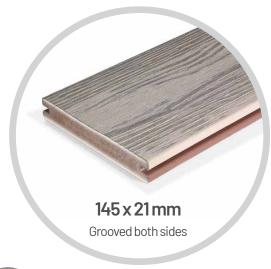

#### **GROOVED BOARD**

The Apex PLUS single sided grooved board in bamboo-foamed PVC with a glass fiber-reinforced core offers a flawless, fastenerfree final look thanks to the grooves along its edges which are designed for streamlined installation using HULK hidden fastener clips.

Dimensions Weight

145 x 21 mm 2.7 kg / m

Recommended joist spacing

450 mm on centre