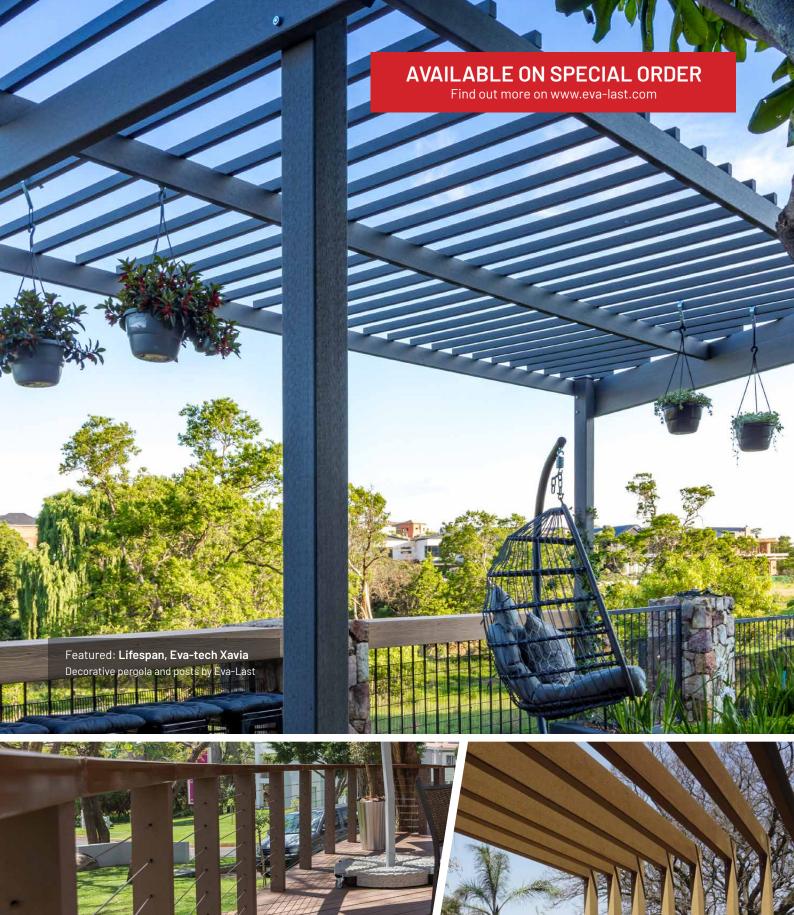

#### HIGH PERFORMANCE FOR HIGH EXPECTATIONS

Lifespan beams add style and functionality in a diverse range of applications. Enjoy the shade and privacy of a pergola or screen, or enhance the appeal of your home exterior with beams that give the look of wood without the maintenance hassles. The versatility of Lifespan decorative architectural beams is matched only by their beauty.

**PERGOLAS** 

PRIVACY SCREENS

**CLADDING & SOFFITS** 

DECORATIVE ARCHITECTURE