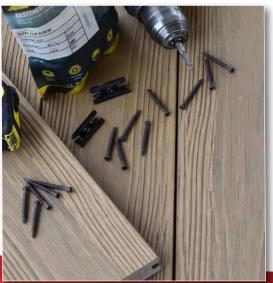

# DECK FASTENERS

HULK Fasteners offer higher performance and are a more efficient and discreet way to secure your decking without disrupting its final look.

#### DESIGNED FOR PROFESSIONALS. PERFECT FOR NOVICES.

HULK Fasteners offer higher performance and are a more efficient and discreet way to secure your decking without disrupting its final look.

# **COLOUR MATCHED COMPOSITE TOP FIXING SCREWS**

HULK Fasteners composite deck and trim screws are available in nine different colours designed to match and blend in with decking boards from all leading composite decking manufacturers. Choose the colour that matches your decking boards for a discreet final look. Please check your regional availability of screw colours.