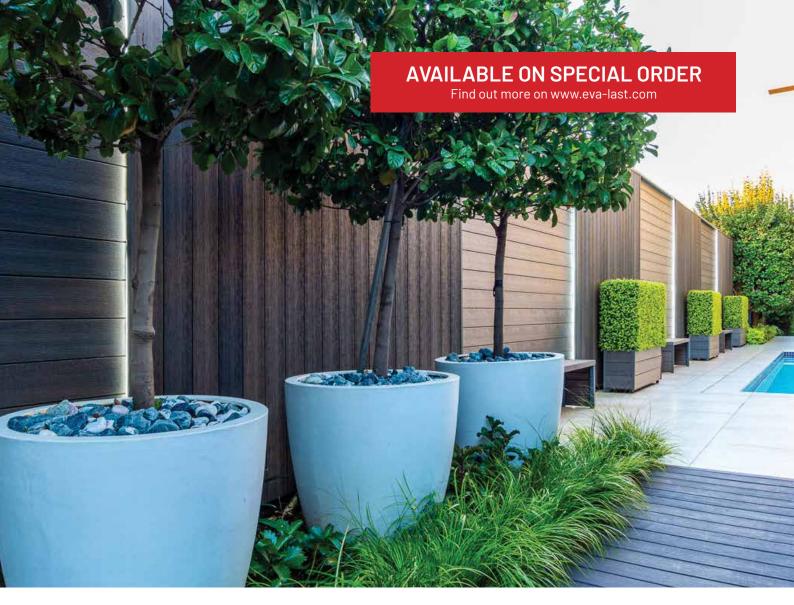

# CLADDING

Eva-Last composite decking is designed to make any outdoor area more beautiful and more enjoyable. Choose from our three specialised bamboo composite decking brands.

VistaClad bamboo composite cladding breathes vibrancy into your home or office space and enhances your walls with the attractive look of natural hardwoods.

# THE HASSLE-FREE ALTERNATIVE TO WOOD

Eva-Last composite offers the beauty of timber, but in a hassle-free, durable option that's longer lasting, virtually maintenance free, and eco-friendly. Cutting-edge engineering is bringing even greater structural advancements and lifestyle benefits to composite, and thoughtful detail to aesthetics now gives it an even more natural appearance in an expanded range of products, colours, and textures.

# **PRODUCT CATEGORIES**

DECKING | CLADDING | ARCHITECTURAL BEAMS | DECKING FASTENERS

Eva-Last technologies create endless possibilities for the design and overall function of your outdoor space. Visit our website, www.eva-last.com, for inspiration and find out more about which composite product will suit your needs best.