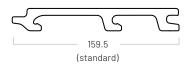

Standard size (New profile)

| Pr  | oduct description | Dimensions      | Coverage width       | Mass     |
|-----|-------------------|-----------------|----------------------|----------|
| Sta | ndard (Infinity)  | 159.5 x 22.5 mm | 6.6 m/m <sup>2</sup> | 2.3 kg/m |