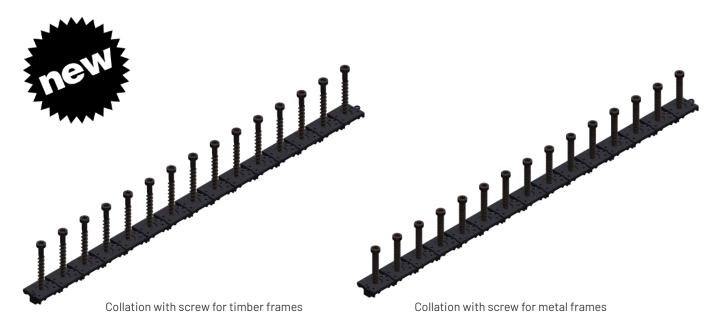

# **HULK Fasteners hidden clips**

Eva-Last exclusively recommends HULK Fasteners to provide the strongest and most durable fix for composite decking and trim products. HULK Chain collated clips are used to install decking boards with grooved edges and provide a neat finish and faster installation.

#### **HULK** composite top fixing screws

Colour matching composite decking screws are used for top fixing non-grooved and fascia or deck trim profiles to metal or timber frames, providing an invisible finish.

- 1 Hidden Clip & Clip Screw
- Composite Decking Screw (CDS) for timber frames or Metal Decking Screw (MDS) for metal frames
- Composite Trim Screw for timber frames or Metal Trim Screw for metal frames