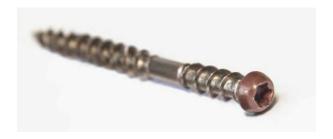

# **COLOUR MATCHED COMPOSITE TOP FIXING SCREWS**

HULK Fasteners composite deck and trim screws are available in nine different colours designed to match and blend in with decking boards from all leading composite decking manufacturers. Choose the colour that matches your decking boards for a discreet final look. Please check your regional availability of screw colours.

# **COMPOSITE DECKING SCREWS (CDS)**

Stainless steel: 316 Available in dark brown, light brown, brown, tan brown, beige, dark grey and light grey

For fastening (top-fixing) composite boards to timber frames