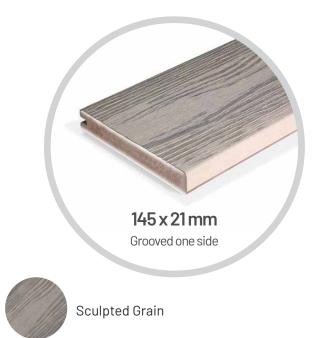

#### **GROOVED BOARD**

The Apex PLUS single sided grooved board in bamboo-foamed PVC with a glass fiber-reinforced core offers a flawless, fastenerfree final look thanks to the grooves along its edges which are designed for streamlined installation using HULK hidden fastener clips.

Dimensions Weight

145 x 21 mm 2.7 kg / m

Recommended joist spacing

450 mm on centre

**SURFACE FINISH**Sculpted Grain

**Note:** To find out about colour availability, please speak to your local agent.